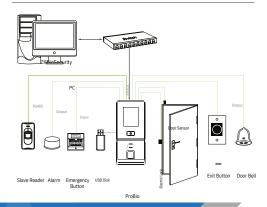

# **Speci cations** (G) GL Exclusive Feature)

Capacity

Fingerprints 4,000 Faces2,000 (1:N) / 4,000 (1:1) Cards10.000 Transactions 100,000 User Photos 4,000 Event Photos 2,000

Communication

GTCP/IP, RS485 (For Slave Reader) USB Host Wiegand Input / Output Security Relay Box

Access Control Interface Lock Relay Output Alarm Output / Auxiliary Input Exit Button / Door Sensor Doorbell Output

Wiegand Slave Reader

**⊆** RS485 FP Slave Reader ZKBioSecurity Software

Additional Info

Working Temperature: -10 °C ~ 50 °C Dimensions:  $190.8 \times 85 \times 103 \text{ mm}$ ZKFace v7.0 & ZKFinger v10.0 Algorithms Fingerprint: FAR≤0.0001% FRR≤0.01%