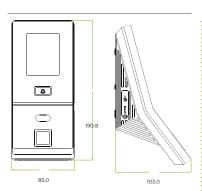

## **Dimensions (mm)**

Special Functions

- Multiple Biometric Verification Modes
- Alive Finger Detection
- **⊆** Event Snapshot User Photo ZK Encrypted Card (Optional) **Fingerprint Card**

Compatibility

Wiegand Slave Reader

**⊆** RS485 FP Slave Reader ZKBioSecurity Software

Additional Info

Working Temperature: -10 °C ~ 50 °C Dimensions:  $190.8 \times 85 \times 103 \text{ mm}$ ZKFace v7.0 & ZKFinger v10.0 Algorithms Fingerprint: FAR≤0.0001% FRR≤0.01%