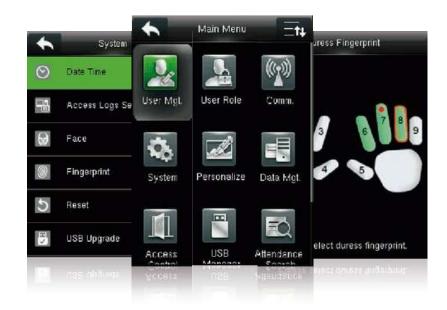

Standard Functions

Access Levels / Groups / Holidays DST / Bell Schedule Duress Mode Anti-Passback Record Query Custom Wallpaper & Screen