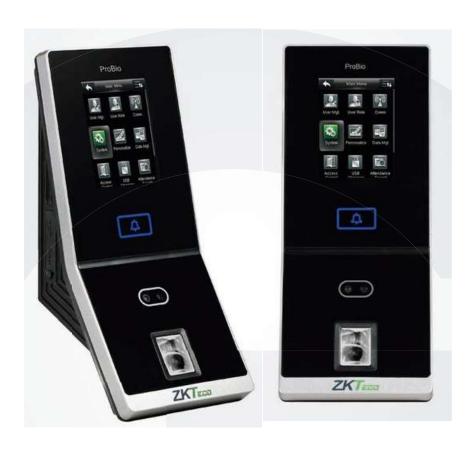

# **ProBio**

# Multi-Biometric Access Control Terminal

ProBio is the first access control terminal to apply the most advanced Silk ID and face technology together. Silk ID not only has outstandingly high identification rate towards dry, wet, and rough fingers, but also provides the utmost security with alive finger detection. It can operate under strong light, and activates automatically when finger approaches to save power.

### **Features**

Revolutionary SilkID Fingerprint Sensor

Multiple Veri cation Modes: Face / Fingerprint / Card / Password

Outstanding Performance With Dry, Wet and Rough Fingers

Simple Management & Scalability

## **Con guration**

Hardware

- 1.2GHz High Speed CPU
- G Memory 128MB RAM / 256MB Flash SilkID Fingerprint Sensor
- © 2,8 Inches TFT-LCD Touch Screen 125KHz EM Reader / Mifare (Optional) Hi-Fi Voice & Indicator Tamper Switch Alarm
- C Dual IR Camera